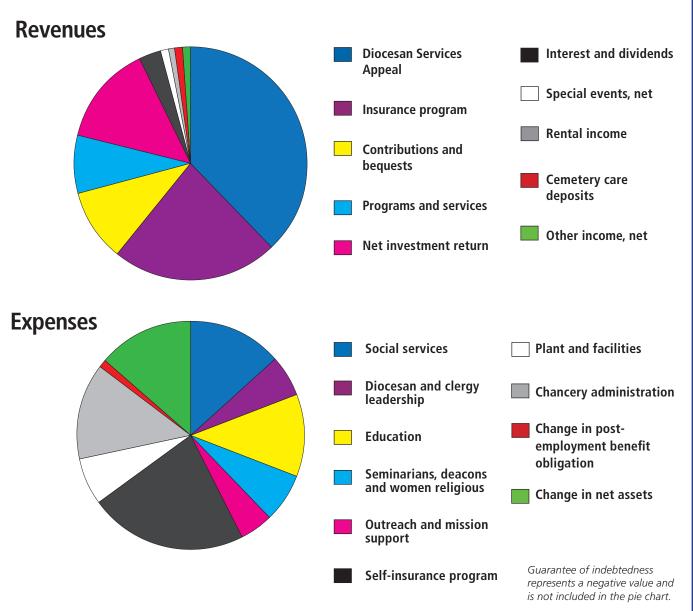

| \$<br>\$<br>\$<br>\$ | 1,325,911<br>2,719,583<br>1,641,072<br>1,094,509                           | 6%<br>12%<br>7%                    |
| Diocesan and clergy leadership  Education  Seminarians, deacons and women religious  Outreach, parish and mission support  Supporting services  Self-insurance program                       | \$<br>\$<br>\$<br>\$ | 1,325,911<br>2,719,583<br>1,641,072<br>1,094,509<br>5,518,330              | 6%<br>12%<br>7%<br>5%<br>23%<br>7% |
| Diocesan and clergy leadership  Education  Seminarians, deacons and women religious  Outreach, parish and mission support  Supporting services  Self-insurance program  Plant and facilities | \$<br>\$<br>\$<br>\$ | 1,325,911<br>2,719,583<br>1,641,072<br>1,094,509<br>5,518,330<br>1,840,798 | 6%<br>12%<br>7%<br>5%              |



#### STATEMENT OF FINANCIAL POSITION **AT JUNE 30, 2017**

3,238,887

23,195,006

14%

100%

Change in net assets

Totals

Assets

| Accounts payable and accrued expenses Self-insurance reserves Annuities payable Deferred revenue Post-employment benefit obligation Guarantee of indebtedness reserve Net assets Due to funds | \$<br>\$<br>\$<br>\$<br>\$<br>\$ | 3,175,197<br>758,618<br>67,353<br>26,453<br>591,631<br>3,186,183<br>81,023,712 | 49<br>29<br>19<br>19<br>19<br>49<br>879 |
|-----------------------------------------------------------------------------------------------------------------------------------------------------------------------------------------------|----------------------------------|--------------------------------------------------------------------------------|------