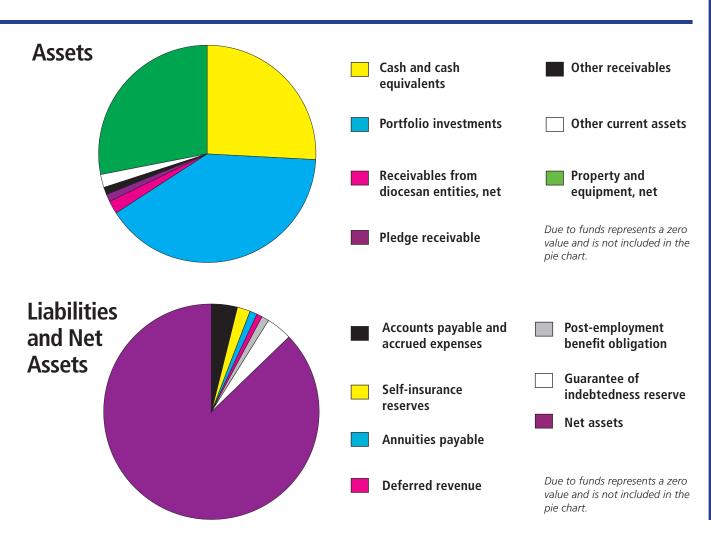

| 2                                       |
| Receivables from diocesan entities, net                                                                                                                                                       | Ψ                                | 36,491,891                                                                     | 409                                     |
| Portfolio investments<br>Receivables from diocesan entities, net                                                                                                                              | \$                               |                                                                                |                                         |



#### **DIOCESAN COLLECTIONS JULY 2016 TO JUNE 2017**

| Jeli 2010 10 Jeli 2017 |                                                                       |                    |  |  |  |  |  |  |  |  |
|------------------------|-----------------------------------------------------------------------|--------------------|--|--|--|--|--|--|--|--|
| Month collected        | Collection title                                                      | Funds<br>collected |  |  |  |  |  |  |  |  |
| July 2016              | Catholic Relief<br>Services                                           | \$ 130,229         |  |  |  |  |  |  |  |  |
| August 2016            | Church in Latin<br>America/<br>Church in Africa                       | \$ 104,467         |  |  |  |  |  |  |  |  |
| September 2016