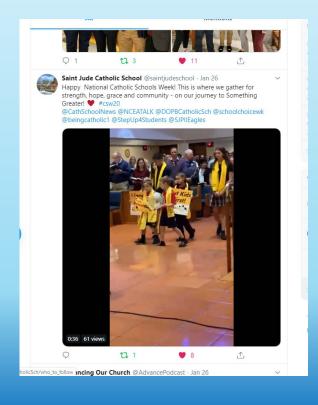

# ST. HELEN AND CNHS INSTAGRAM PAGES PROMOTED TIMELY EVENTS

**GREAT USE** OF VIDEO BY SAINT JUDE CATHOLIC SCHOOL ON **TWITTER** AND **PROMOTION** OF OH FLYER BY ALL SAINTS ON INSTAGRAM!

allsaintsjupiter Come and learn why All Saints is Something Greater!
All Saints will host an Open House for prospective families on Friday, January 24, 2020 at 8:30
am. Families will have the opportunity to meet the administration, learn more about All Saints,
tour the school, and speak to current students and parents. The school will begin taking
applications for new students on this day. We hope you can join us. For more information,
contact our Admissions Director, Patty Rabideau at prabideau@allsaintsjupiter.org or at (561)
748-8994 ext. 108. #openhouse #ascsjupiter #DoPBSchools @dopbcatholicschools

ST. LUKE **USED OCS FLYER TO MAKE A A** LOVELY POST ON **TWITTER** AND ST. **VINCENT FERRER** MADE A **GREAT COLLAGE ON** TWITTER!