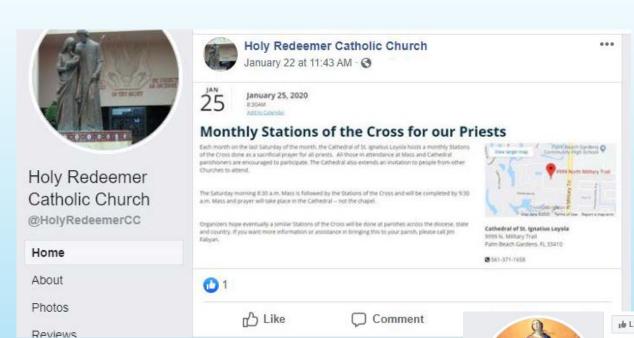

m on Facebook if it is not used for advertising. If you are using the photo for advertising, you must use a photo release (see website). If you post a large group photo, it is advised not to publish names. If students have signed a release from one of our Diocese schools, it is applicable to all Diocese entities.
- 2. Utilize a Social Media Administrator Agreement. A template can be found on our Communications link on the website.

# WEBSITES THAT CAN HELP

Vimeo

Canva

Bitable

**Sprout Social** 

Shareable Faith

**USCCB** 

Stock Snap

Unsplash



## APPS THAT CAN HELP

Repost It

Flip-a-gram

Skitch- example to the right

PicPlayPos-t https://mixcord.co/picplaypost/p/oh2h61BrzmXExaXdB4DXGg

VideoScribe





ACTIVITY: VISIT ONE OF THESE WEBSITES OR APPS TO SEE WHAT THEY HAVE TO OFFER



HOLY REDEEMER
CATHOLIC CHURCH'S
GREAT USE OF SHARING
DPB INFORMATION



# NOTRE DAME MISSION'S VIDEOS ARE EYE-CATCHING!



A.

**Posts** 

Notre Dame Catholic Church is with Fatoutou Bwanef and Yves Geffrard at Notre Dame Catholic Church.

Yesterday at 12:44 PM - Fort Pierce - 3

My brothers and sisters,

Sollowing ▼

We are happy to share with you the homily of the p. For the third Sunday of ordinary time.

→ Share ···

May each of us always keep our eyes fixed on Jesus. May we continue to see with his eyes, hear with his ears, touch with his hands and love with his heart.

Readings for the third Sunday of ordinary time, year a... See More

See original - Rate this translation





St. Anastasia Catholic Church

@stanastasiachurch

Home

About

n----



St. Anastasia Catholic School - F