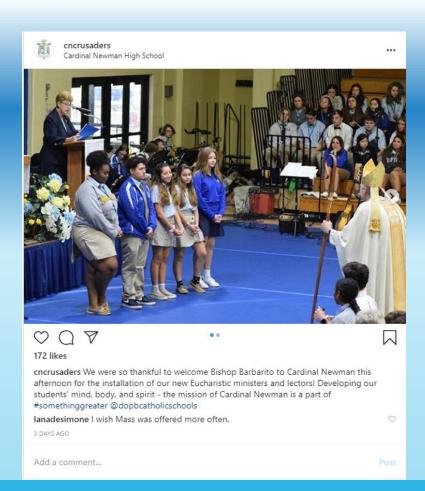

# ST. HELEN AND CNHS INSTAGRAM PAGES PROMOTED TIMELY EVENTS

**GREAT USE** OF VIDEO BY SAINT JUDE CATHOLIC SCHOOL ON **TWITTER** AND **PROMOTION** OF OH FLYER BY ALL SAINTS ON INSTAGRAM!

allsaintsjupiter Come and learn why All Saints is Something Greater!
All Saints will host an Open House for prospective families on Friday, January 24, 2020 at 8:30
am. Families will have the opportunity to meet the administration, learn more about All Saints,
tour the school, and speak to current students and parents. The school will begin taking
applications for new students on this day. We hope you can join us. For more information,
contact our Admissions Director, Patty Rabideau at prabideau@allsaintsjupiter.org or at (561)
748-8994 ext. 108. #openhouse #ascsjupiter #DoPBSchools @dopbcatholicschools