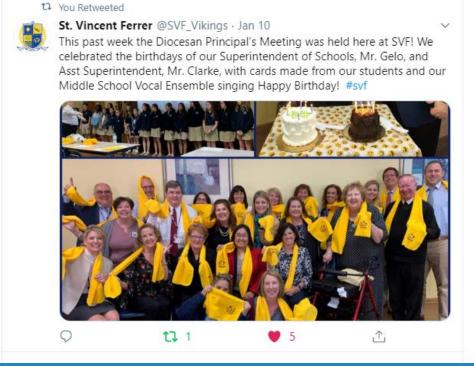

ST. LUKE **USED OCS FLYER TO MAKE A A** LOVELY POST ON **TWITTER** AND ST. **VINCENT FERRER** MADE A **GREAT COLLAGE ON** TWITTER!