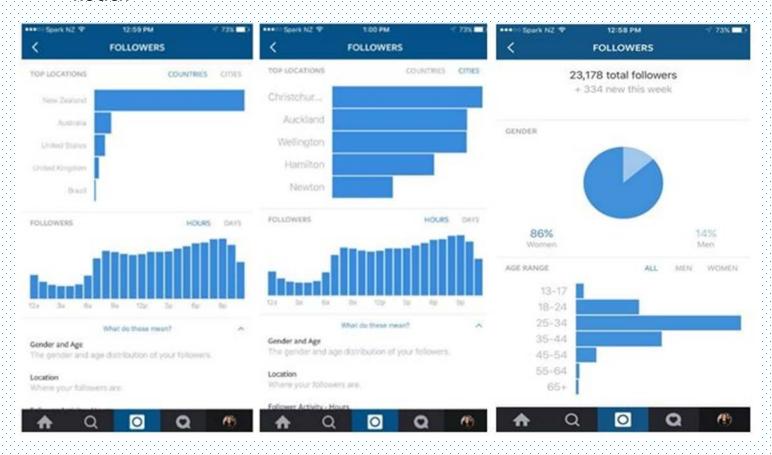

### AUDITING YOUR INSTAGRAM PAGE

- Impressions for the account
- Reach

- Profile views
- Website clicks

#### **AUDITING YOUR** TWITTER PAGE

- -Top tweet
- -Tweet impressions
- -Profile visits
- -Mentions
- -Followers
- View past tweets

sions

ensDay, tune in d woman, Mary r, speak during Services2/st...

/iew all Tweet activity