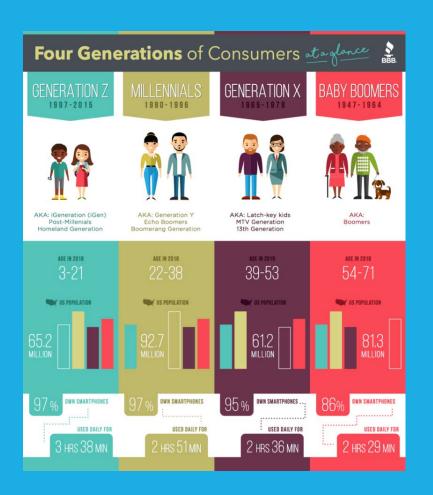

### GENERATIONAL TRENDS

Sources: Wikipedia, Statistica, Pew Research Center, US Census Bureau, Nielsen, Glo