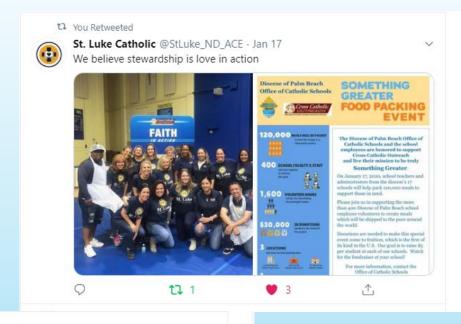

## ST. JOSEPH CHURCH DID WELL POSTING ABOUT THE FOOD PACKING EVENT

ST. LUKE **USED OCS FLYER TO MAKE A A** LOVELY POST ON **TWITTER** AND ST. **VINCENT FERRER** MADE A **GREAT COLLAGE ON** TWITTER!