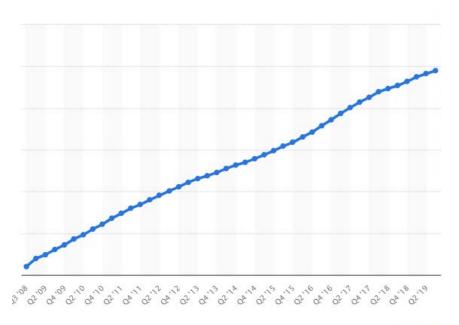

### 2019 FACEBOOK STATISTICS

By the third quarter of 2019, the platform had attracted 45 billion monthly active users.

© Statista