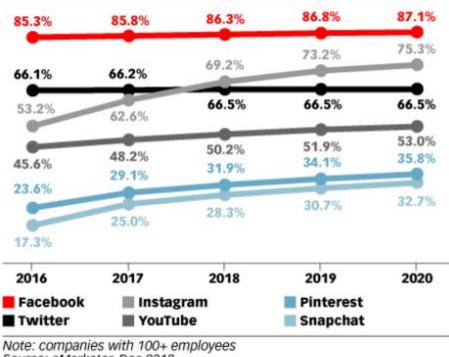

#### Social Media Platforms Used by US Marketers, by Platform, 2016-2020

% of respondents in each group

Source: eMarketer, Dec 2018

247376 www.eMarketer.com