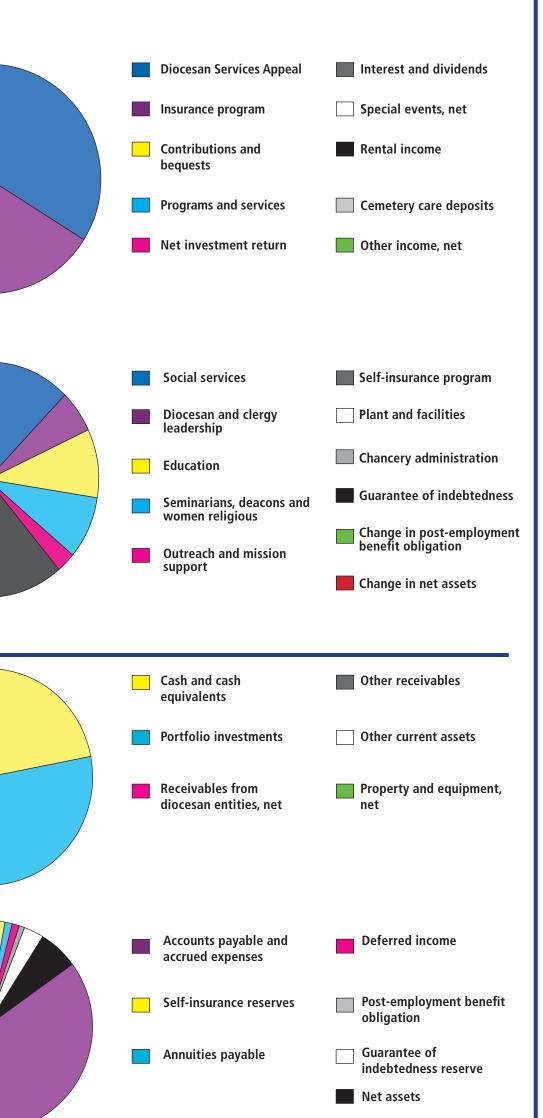

18%

7%

11%

1%

1%

26%

| Totals                                   | \$  | 79,020,399 | 100% |
|------------------------------------------|-----|------------|------|
| Net assets                               | \$  | 68,368,386 | 85%  |
| Guarantee of indebtedness reserve        | \$  | 5,127,157  | 6%   |
| Post-employment benefit obligation       | \$  | 2,603,502  | 3%   |
| Deferred revenue                         | \$  | 39,788     | 1%   |
| Annuities payable                        | \$  | 101,503    | 1%   |
| Self-insurance reserves                  | \$  | 639,100    | 1%   |
| Accounts payable and<br>accrued expenses | \$  | 2,140,963  | 3%   |
| <b>Liabilities and Net Ass</b>           | ets |            |      |
| Totals                                   | \$  | 79,020,399 | 100% |
| Property and equipment, net              | \$  | 25,225,025 | 32%  |
| Other current assets                     | \$  | 1,922,136  | 2%   |
| Other receivables                        | \$  | 380,752    | 1%   |
| Receivables from diocesan entities, net  | \$  | 1,960,668  | 3%   |
| Portfolio investments                    | \$  | 31,863,740 | 40%  |
| Cash and cash equivalents                | \$  | 17,688,078 | 22%  |
| Assets                                   |     |            |      |