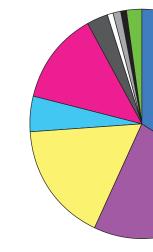

#### STATEMENT OF ACTIVITIES, FOR THE FISCAL YEAR ENDED JUNE 30, 2014

| Revenues                     |                                                                                                                                                                                                                                     |                 |      |
|------------------------------|-------------------------------------------------------------------------------------------------------------------------------------------------------------------------------------------------------------------------------------|-----------------|------|
| Diocesan Services Appeal     | \$                                                                                                                                                                                                                                  | 7,969,665       | 34%  |
| Insurance program            | \$                                                                                                                                                                                                                                  | 5,467,488       | 23%  |
| Contributions and bequests   | \$                                                                                                                                                                                                                                  | 3,942,372       | 17%  |
| Programs and services        | \$                                                                                                                                                                                                                                  | 1,242,121       | 5%   |
| Net investment return        | \$                                                                                                                                                                                                                                  | 3,075,739       | 13%  |
| Interest and dividends       | \$                                                                                                                                                                                                                                  | 796,464         | 3%   |
| Special events, net          | \$                                                                                                                                                                                                                                  | 262,357         | 1%   |
| Rental income                | \$                                                                                                                                                                                                                                  | 204,000         | 1%   |
| Cemetery care deposits       | \$                                                                                                                                                                                                                                  | 144,459         | 1%   |
| Other income, net            | \$ 5,467,488 23%   quests \$ 3,942,372 17%   s \$ 1,242,121 5%   n \$ 3,075,739 13%   ls \$ 796,464 3%   \$ 262,357 1%   its \$ 204,000 1%   its \$ 413,428 2%   \$ 23,518,093 100%   leadership \$ 1,316,912 6%   \$ 2,278,336 10% | 2%              |      |
| Totals                       | \$                                                                                                                                                                                                                                  | 23,518,093      | 100% |
| Expenses                     |                                                                                                                                                                                                                                     |                 |      |
| Program services:            |                                                                                                                                                                                                                                     |                 |      |
| Social services              |                                                                                                                                                                                                                                     | \$<br>2,995,580 | 13%  |
| Diocesan and clergy leadersh | nip                                                                                                                                                                                                                                 | \$<br>1,316,912 | 6%   |
| Education                    |                                                                                                                                                                                                                                     | \$<br>2,278,336 | 10%  |
| Seminarians, deacons and     |                                                                                                                                                                                                                                     | \$<br>2 220 744 | 9%   |

women religious

Supporting services: Self-insurance program

Plant and facilities

benefit obligation Change in net assets

Totals

Chancery administration

Guarantee of indebtedness

Change in post-employment

Outreach and mission support

Revenues

6,042,866

\$ 23,518,093 100%

\$

\$

\$

\$

9%

3%

18%

7%

11%

1%

1%

26%

| Totals                                   | \$  | 79,020,399 | 100% |
|------------------------------------------|-----|------------|------|
| Net assets                               | \$  | 68,368,386 | 85%  |
| Guarantee of indebtedness reserve        | \$  | 5,127,157  | 6%   |
| Post-employment benefit obligation       | \$  | 2,603,502  | 3%   |
| Deferred revenue                         | \$  | 39,788     | 1%   |
| Annuities payable                        | \$  | 101,503    | 1%   |
| Self-insurance reserves                  | \$  | 639,100    | 1%   |
| Accounts payable and<br>accrued expenses | \$  | 2,140,963  | 3%   |
| <b>Liabilities and Net Ass</b>           | ets |            |      |
| Totals                                   | \$  | 79,020,399 | 100% |
| Property and equipment, net              | \$  | 25,225,025 | 32%  |
| Other current assets                     | \$  | 1,922,136  | 2%   |
| Other receivables                        | \$  | 380,752    | 1%   |
| Receivables from diocesan entities, net  | \$  | 1,960,668  | 3%   |
| Portfolio investments                    | \$  | 31,863,740 | 40%  |
| Cash and cash equivalents                | \$  | 17,688,078 | 22%  |
| Assets                                   |     |            |      |