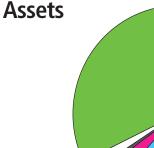

18%

7%

11%

1%

1%

26%

| Totals                                   | \$  | 79,020,399 | 100% |
|------------------------------------------|-----|------------|------|
| Net assets                               | \$  | 68,368,386 | 85%  |
| Guarantee of indebtedness reserve        | \$  | 5,127,157  | 6%   |
| Post-employment benefit obligation       | \$  | 2,603,502  | 3%   |
| Deferred revenue                         | \$  | 39,788     | 1%   |
| Annuities payable                        | \$  | 101,503    | 1%   |
| Self-insurance reserves                  | \$  | 639,100    | 1%   |
| Accounts payable and<br>accrued expenses | \$  | 2,140,963  | 3%   |
| <b>Liabilities and Net Ass</b>           | ets |            |      |
| Totals                                   | \$  | 79,020,399 | 100% |
| Property and equipment, net              | \$  | 25,225,025 | 32%  |
| Other current assets                     | \$  | 1,922,136  | 2%   |
| Other receivables                        | \$  | 380,752    | 1%   |
| Receivables from diocesan entities, net  | \$  | 1,960,668  | 3%   |
| Portfolio investments                    | \$  | 31,863,740 | 40%  |
| Cash and cash equivalents                | \$  | 17,688,078 | 22%  |
| Assets                                   |     |            |      |