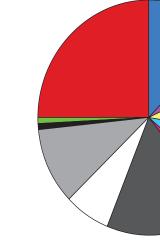

#### STATEMENT OF ACTIVITIES, FOR THE FISCAL YEAR ENDED JUNE 30, 2014

| Revenues                     |                                                                                                                                                                                                                                     |                 |      |
|------------------------------|-------------------------------------------------------------------------------------------------------------------------------------------------------------------------------------------------------------------------------------|-----------------|------|
| Diocesan Services Appeal     | \$                                                                                                                                                                                                                                  | 7,969,665       | 34%  |
| Insurance program            | \$                                                                                                                                                                                                                                  | 5,467,488       | 23%  |
| Contributions and bequests   | \$                                                                                                                                                                                                                                  | 3,942,372       | 17%  |
| Programs and services        | \$                                                                                                                                                                                                                                  | 1,242,121       | 5%   |
| Net investment return        | \$                                                                                                                                                                                                                                  | 3,075,739       | 13%  |
| Interest and dividends       | \$                                                                                                                                                                                                                                  | 796,464         | 3%   |
| Special events, net          | \$                                                                                                                                                                                                                                  | 262,357         | 1%   |
| Rental income                | \$                                                                                                                                                                                                                                  | 204,000         | 1%   |
| Cemetery care deposits       | \$                                                                                                                                                                                                                                  | 144,459         | 1%   |
| Other income, net            | \$ 5,467,488 23%   quests \$ 3,942,372 17%   s \$ 1,242,121 5%   n \$ 3,075,739 13%   ls \$ 796,464 3%   \$ 262,357 1%   its \$ 204,000 1%   its \$ 413,428 2%   \$ 23,518,093 100%   leadership \$ 1,316,912 6%   \$ 2,278,336 10% | 2%              |      |
| Totals                       | \$                                                                                                                                                                                                                                  | 23,518,093      | 100% |
| Expenses                     |                                                                                                                                                                                                                                     |                 |      |
| Program services:            |                                                                                                                                                                                                                                     |                 |      |
| Social services              |                                                                                                                                                                                                                                     | \$<br>2,995,580 | 13%  |
| Diocesan and clergy leadersh | nip                                                                                                                                                                                                                                 | \$<br>1,316,912 | 6%   |
| Education                    |                                                                                                                                                                                                                                     | \$<br>2,278,336 | 10%  |
| Seminarians, deacons and     |                                                                                                                                                                                                                                     | \$<br>2 220 744 | 9%   |

women religious

Supporting services: Self-insurance program

Plant and facilities

benefit obligation Change in net assets

Totals

Chancery administration

Guarantee of indebtedness

Change in post-employment

Outreach and mission support

Revenues

6,042,866

\$ 23,518,093 100%

\$

\$

\$

\$

9%

3%

18%

7%

11%

1%

1%

26%

| Totals                                   | \$  | 79,020,399 | 100% |
|------------------------------------------|-----|------------|------|
| Net assets                               | \$  | 68,368,386 | 85%  |
| Guarantee of indebtedness reserve        | \$  | 5,127,157  | 6%   |
| Post-employment benefit obligation       | \$  | 2,603,502  | 3%   |
| Deferred revenue                         | \$  | 39,788     | 1%   |
| Annuities payable                        | \$  | 101,503    | 1%   |
| Self-insurance reserves                  | \$  | 639,100    | 1%   |
| Accounts payable and<br>accrued expenses | \$  | 2,140,963  | 3%   |
| <b>Liabilities and Net Ass</b>           | ets |            |      |
| Totals                                   | \$  | 79,020,399 | 100% |
| Property and equipment, net              | \$  | 25,225,025 | 32%  |
| Other current assets                     | \$  | 1,922,136  | 2%   |
| Other receivables                        | \$  | 380,752    | 1%   |
| Receivables from diocesan entities, net  | \$  | 1,960,668  | 3%   |
| Portfolio investments                    | \$  | 31,863,740 | 40%  |
| Cash and cash equivalents                | \$  | 17,688,078 | 22%  |
| Assets                                   |     |            |      |